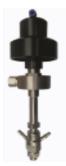

#### Abrasive Cutting Head

User friendly design (capacity - 4000 bar) which is economical and durable.