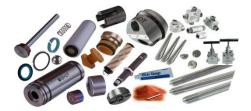

### ACCESSORIES

#### Abrasive Cutting Head

User friendly design (capacity - 4000 bar) which is economical and durable.

### Abrasive Metering Unit

Precision feeding of abrasive via electronic controller. Range: 0-700 gm/min

#### Abrasive Pressure Vessel

Continues abrasive supply with a capacity of 300 kg with level indication.

## **Protective Equipment**

Assortment of safety equipment's for Waterjet cutting & cleaning applications.