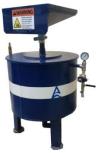

#### Abrasive Pressure Vessel

Continues abrasive supply with a capacity of 300 kg with level indication.