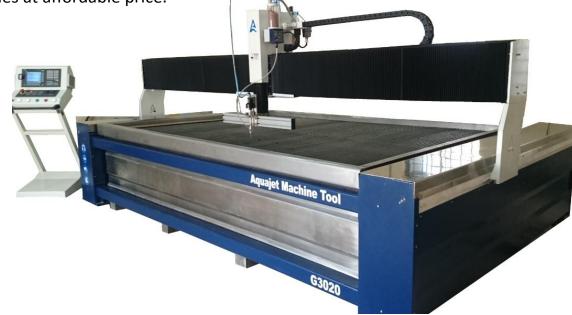

We service your Waterjet machines at your site. Also we do complete machine retrofitting.

| CNC WATERJET CUTTING MACHINE                                                          | GANTRY                        | X-AXIS  | Y-AXIS  |
|---------------------------------------------------------------------------------------|-------------------------------|---------|---------|
| Aquajet Machine Tool design and manufacture                                           | G3015                         | 3 Mtr   | 1.5 Mtr |
| CNC water jet cutting machine (ranging from 0.5x0.5mtr to 3x6mtr) with an exposure to | G3020                         | 3 Mtr   | 2 Mtr   |
| German Engineering.                                                                   |                               |         |         |
|                                                                                       | CANTILEVER                    | X-AXIS  | Y-AXIS  |
|                                                                                       | C1010                         | 1 Mtr   | 1 Mtr   |
|                                                                                       | C2513                         | 2.5 Mtr | 1.3 Mtr |
|                                                                                       | We also make customized model |         |         |
| C 13.25                                                                               | Powered by                    |         |         |