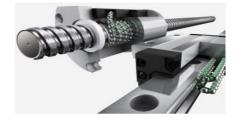

| CANTILEVER                    | X-AXIS  | Y-AXIS  |
|                                                                                       | C1010                         | 1 Mtr   | 1 Mtr   |
|                                                                                       | C2513                         | 2.5 Mtr | 1.3 Mtr |
|                                                                                       | We also make customized model |         |         |
| C 13.25                                                                               | Powered by                    |         |         |

**Precision Ball screw** 

**Stainless Steel Tank** 

#### **Siemens Controller**

**German Engineering** 





HP INTENSIFER PUMP



| <b>ECOTRON</b> <sup>®</sup> |       | 4000 Bar  |
|-----------------------------|-------|-----------|
| 40.22                       | 30 Hp | 2.3 l/min |
| 40.30                       | 40 Hp | 3.1 l/min |
| 40.37                       | 50 Hp | 3.8 l/min |
| 40.45                       | 60 Hp | 4.3 l/min |

We use BFT High pressure pumps in our system. BFT pumps are manufactured at the highest technological standard in Austria.

### ACCESSORIES

#### Abrasive Cutting Head



User friendly design (capacity - 4000 bar) which is economical and durable.

### Abrasive Metering Unit



Precision feeding of abrasive via electronic controller. Range: 0-700 gm/min

#### Abrasive Pressure Vessel



Continues abrasive supply with a capacity of 300 kg with level indicatio