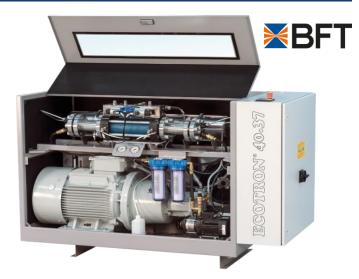

#### **Siemens Controller**

**German Engineering** 

HP INTENSIFER PUMP

| <b>ECOTRON</b> <sup>®</sup> |       | 4000 Bar  |
|-----------------------------|-------|-----------|
| 40.22                       | 30 Hp | 2.3 l/min |
| 40.30                       | 40 Hp | 3.1 l/min |
| 40.37                       | 50 Hp | 3.8 l/min |
| 40.45                       | 60 Hp | 4.3 l/min |

We use BFT High pressure pumps in our system. BFT pumps are manufactured at the highest technological standard in Austria.