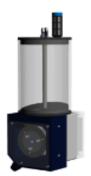

### Abrasive Metering Unit

Precision feeding of abrasive via electronic controller. Range: 0-700 gm/min